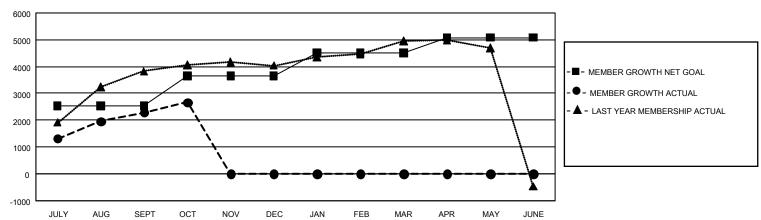

### GOALS AND ACTUAL MEMBERS CUMULATIVE

| DROPPED CLUBS: 9                                  |    | 762 CLUBS OF 1,117 ADDED 1 OR<br>MORE NEW MEMBERS | GENDER DISTRIBUTION              |                 |  |
|---------------------------------------------------|----|---------------------------------------------------|----------------------------------|-----------------|--|
|                                                   |    |                                                   | MALE                             | 27,738 (66.38%) |  |
|                                                   |    | FEMALE                                            |                                  | 14,031 (33.58%) |  |
| DROPPED MEMBERS                                   |    |                                                   | NON BINARY                       | 0 (0.00%)       |  |
| DECEASED                                          | 33 |                                                   | PREFER NOT TO ANSWER             | 17 (0.04%)      |  |
| CLUB CANCELLED                                    | 0  |                                                   |                                  |                 |  |
| OTHER         1,534           TOTAL         1,567 |    | CLICK HERE FOR CUMULATIVE MEMBERSHIP DATA         | TOTAL FAMILY UNIT MEMBERS 7,768  |                 |  |
|                                                   |    | member to the british                             | FAMILY MEMBERS PAYING HALF 4,688 |                 |  |
|                                                   |    |                                                   | DUES                             |                 |  |