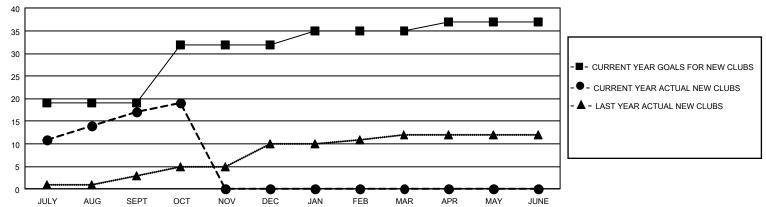

| 17        | 8             | JULY/AUG/SEPT         | 2540                   | 4,124                   | 1,480                                              |
| OCT/NOV/DEC           | 39            | 2         | 1             | OCT/NOV/DEC           | 1107                   | 533                     | 87                                                 |
| JAN/FEB/MAR           | 9             | 0         | 0             | JAN/FEB/MAR           | 864                    | 0                       | 0                                                  |
| APR/MAY/JUNE          | 6             | 0         | 0             | APR/MAY/JUNE          | 573                    | 0                       | 0                                                  |

#### GOALS AND ACTUAL NEW CLUBS CUMULATIVE



### GOALS AND ACTUAL MEMBERS CUMULATIVE



| DROPPED CLUBS: 9                                  |    | 762 CLUBS OF 1,117 ADDED 1 OR<br>MORE NEW MEMBERS | GENDER DISTRIBUTION              |                 |  |
|---------------------------------------------------|----|---------------------------------------------------|----------------------------------|-----------------|--|
|                                                   |    |                                                   | MALE                             | 27,738 (66.38%) |  |
|                                                   |    | FEMALE                                            |                                  | 14,031 (33.58%) |  |
| DROPPED MEMBERS                                   |    |